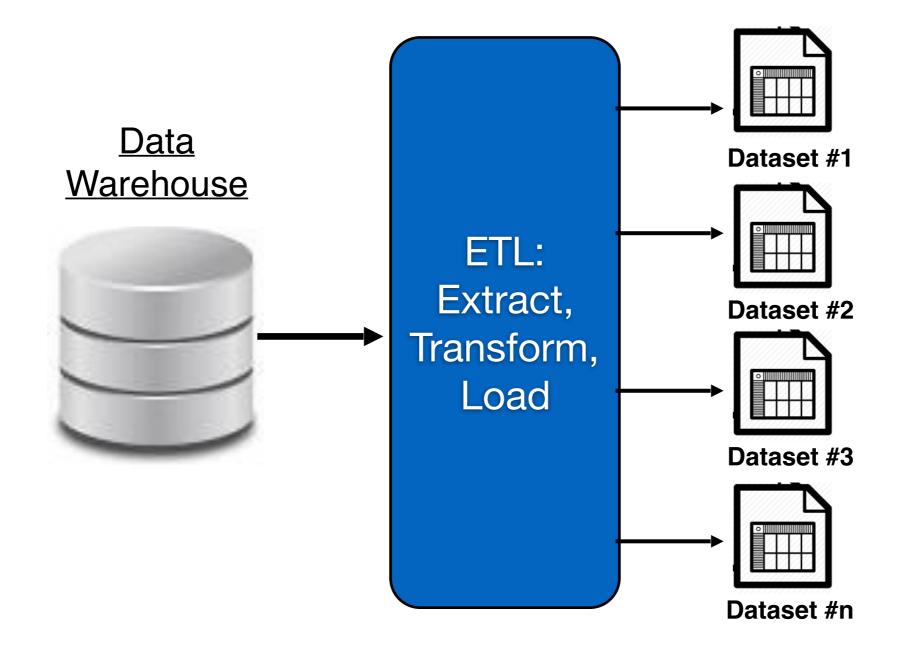

# inats Delivering Success

PERFORMANCE MANAGEMENT SOLUTION



# **Corporate Account Information System**

Performance Monitoring Dashboard

Workflow Ordering System

**Customer Control Chart** 

Data processing



#### **Various Performance Solutions**

Field Performance Data Capture

Survey Chat Bot

**Detailing Apps** 

**Mobile Solutions** 



## Performance Management Solutions

#### **Data Cleansing & Integration**

#### ETL

(Extract, Transform, Load)

**Data Warehousing** 

**Data Mining** 

**Data Analytic & Processing** 

**Data Visualization** 

(Dashboard Monitoring System)

**Realtime Data Analytic** 





## What We Do







# How We Do It





# Data Cleansing & Integration





# ETL: Extract, Transform, Load





## **Data Mining Process**







## **Analysis, Post Processing & Visualization**







# Realtime Data Analytic





## Real Time Data Analytic



## **Evolution of Data Processing**

1990 - 2000s 2005... 2010... 2016...



#### **DATA WAREHOUSE**

RDBMS and Data Warehouse technologies enable organizations to store and analyze growing volumes of data on high performance machines, but at high cost.

#### **DISTRIBUTED STORAGE**

Hadoop and MapReduce enable distributed storage and processing across multiple machines.

Storing massive volumes of data becomes more affordable, but performance is slow.

#### AFFORDABLE IN-MEMORY

Affordable memory allows for faster data read and write., HANA, MemSQL, Exadata, and Spark provide faster analytics.

At scale compute processing now becomes the